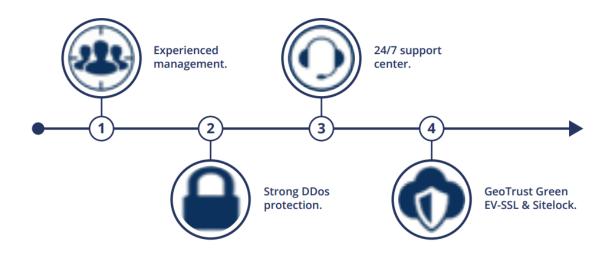

#### Investment Package / Plan

Growthalpha

Our commitment to responsible stewardship drives us to explore opportunities that can maximize returns while managing risks prudently.

The way we handle these resources reflects our dedication to generating significant growth. We actively allocate the funds we receive into carefully selected high-growth securities. These securities span the entire spectrum of major global stock

exchanges. Our investment strategy aims to harness the potential of these markets, seeking long-term value appreciation and capital growth for our investors.

The management of these assets is a complex process, requiring deep insights into market dynamics and astute decision-making. Our team of experts, well-versed in financial analysis and market trends, meticulously evaluates each investment opportunity. This rigorous approach enables us to identify securities that align with our growth objectives and risk management principles.

By channeling these assets into well-researched, high-growth securities across prominent global markets, we aim to create a symbiotic relationship between our investors' aspirations and our commitment to value creation. Our dedication to responsible investing underscores our vision of empowering our investors with fruitful financial outcomes while contributing to the broader dynamics of the world's financial ecosystems.